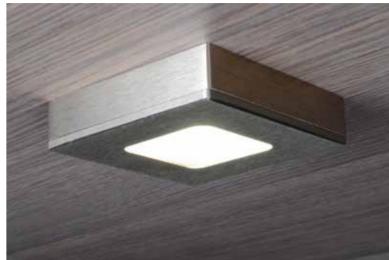

## Uni-X2SQ LED Down Light (5W) | PLD260

- Application: ambient illumination for living room and hall way. Suitable for installation in ceiling
- Solid aluminium housing in various finishes
- With reflector & diffuser
- Compatible power supply: 700mA constant current XP LED power system

## Uni-X2SQ LED Down Light (5W) | PLD260

| Illustration | Article Code | Model                                               | Description                   |
|--------------|--------------|-----------------------------------------------------|-------------------------------|
|              |              | With reflector & diffuser                           |                               |
|              | 09.260.422   | PLD260ABN-CW                                        | brushed stainless, cool white |
|              | 09.260.412   | PLD260ABN-WW                                        | brushed stainless, warm white |
|              |              | Flat surface mount housing, aluminium, screw fixing |                               |
|              | 2.22941      | T260SK-ABN                                          | brushed stainless             |