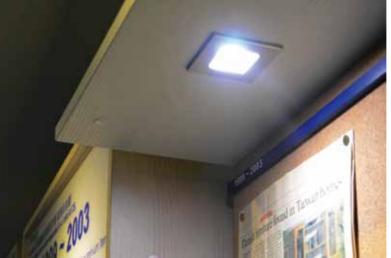

## Uni-X2SQ LED Down Light (5W) | PLD260

- Application: ambient illumination for living room and hall way. Suitable for installation in ceiling
- Solid aluminium housing in various finishes
- With reflector & diffuser
- Compatible power supply: 700mA constant current XP LED power system