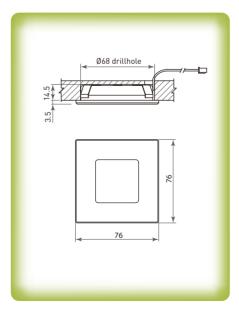

## Uni-X2SQ LED Down Light (5W) | PLD260

- Application: ambient illumination for living room and hall way. Suitable for installation in ceiling
- Solid aluminium housing in various finishes
- With reflector & diffuser
- Compatible power supply: 700mA constant current XP LED power system

## Uni-X2SQ LED Down Light (5W) | PLD260

| Illustration | Article Code | Model                                               | Description                   |
|--------------|--------------|-----------------------------------------------------|-------------------------------|
|              |              | With reflector & diffuser                           |                               |
|              | 09.260.422   | PLD260ABN-CW                                        | brushed stainless, cool white |
|              | 09.260.412   | PLD260ABN-WW                                        | brushed stainless, warm white |
|              |              | Flat surface mount housing, aluminium, screw fixing |                               |
|              | 2.22941      | T260SK-ABN                                          | brushed stainless             |