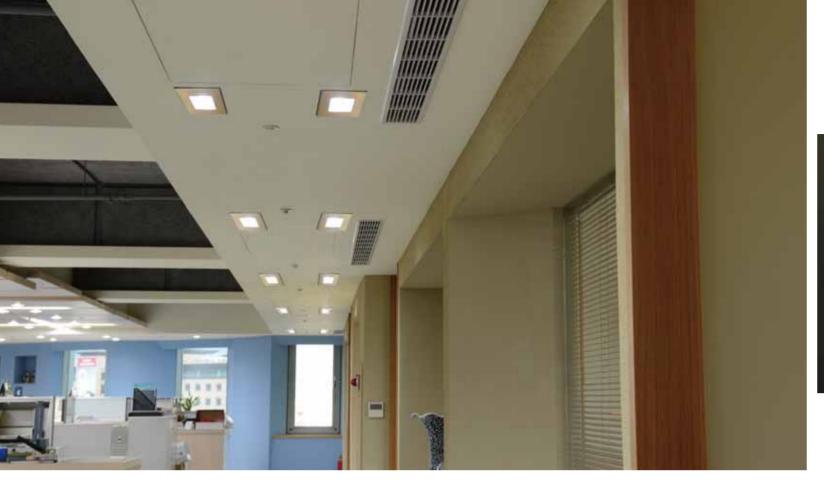

## Uni-X2SQ LED Down Light (5W) | PLD260

- Application: ambient illumination for living room and hall way. Suitable for installation in ceiling
- Solid aluminium housing in various finishes
- With reflector & diffuser
- Compatible power supply: 700mA constant current XP LED power system